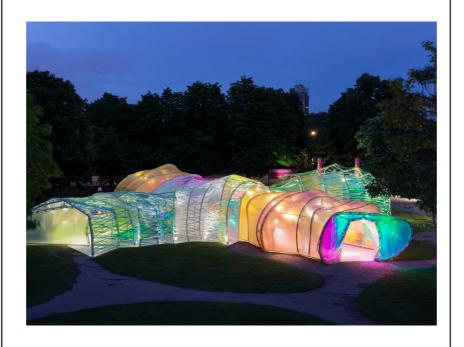

### THE TORTOISE

## Deconstructable, folding, inflatable structure

- temporary
- transported externally (trucks)

Configurable in different modes

• multiple appearences,

3d printed souveniers generated by the data of emtions