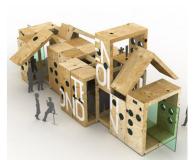

## Deconstructable, folding, inflatable structure

- temporary
- transported externally (trucks)

Configurable in different modes

• multiple appearences,

3d printed souveniers generated by the data of emtions