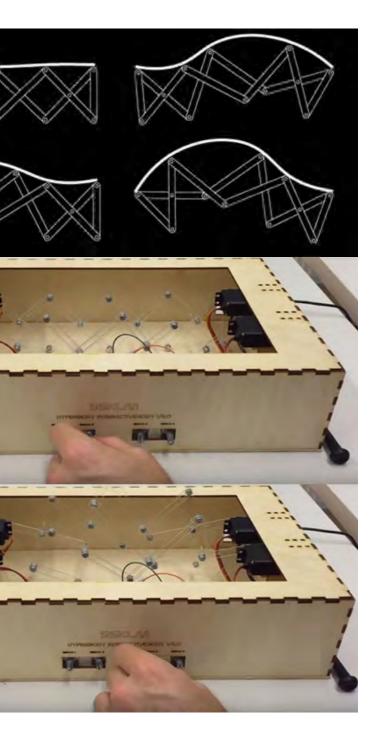

E ARCHITECTURAL LANDSCAPE

Small Scale: Smartphone

DIGM SCALE: INSTALLATIONS

AGE SCALE: ARCHITECTURE



# THE FUTURE OF ARCHITECTURE DESIGN DESIGN

POSITIONING AND ADPTATION OF ARCHITECTS

**ARCHITECTURAL AND MEDIA STUDIES** 

CHEUNG CHEUK MING GROUP10



FLYKNIT - NIKE





CHEUNG CHEUK MING GROUP10



CHITIN 3D PRINT - MIT MEDIA LAB



ENERGY GENERATING CLOTHING - MIT MEDIA LAB



**UHPC - G.TECZ ENGINEERING** 





EXTENDED WAALBRIDGE NIJMEGEN - ZJA



JOCKEY CLUB INNOVATION TOWER - ZAHA HADID



SPORTCAMPUS ZUIDERPARK - ABT (CONSULTING ENGINEER)

CHEUNG CHEUK MING GROUP10



#### **NON-STANDARD ARCHITECTURE & INTERACTIVE SYSTEMS**



New departure station Erasmusline, The Hague. Designed by ZJA



## 3D printed product used by Alamir Mohsen



#### MSC1 HYPERBODY WORKSHOP PROTOTYPE





### ALGORITHMIC DIAGRAM OF INTERACTIVE SYSTEMS



#### **BUILT PROJECTS OF NON-STANDARD ARCHITECTURE & INTERACTIVE SYSTEMS**







The Mosque/athedral of Cordoba









Sensor, Controller & Actuator



Project Bloom, Material as actuator



Holozoic Ground & Eden: Sonic Eco-system











SHoP & Fabrication