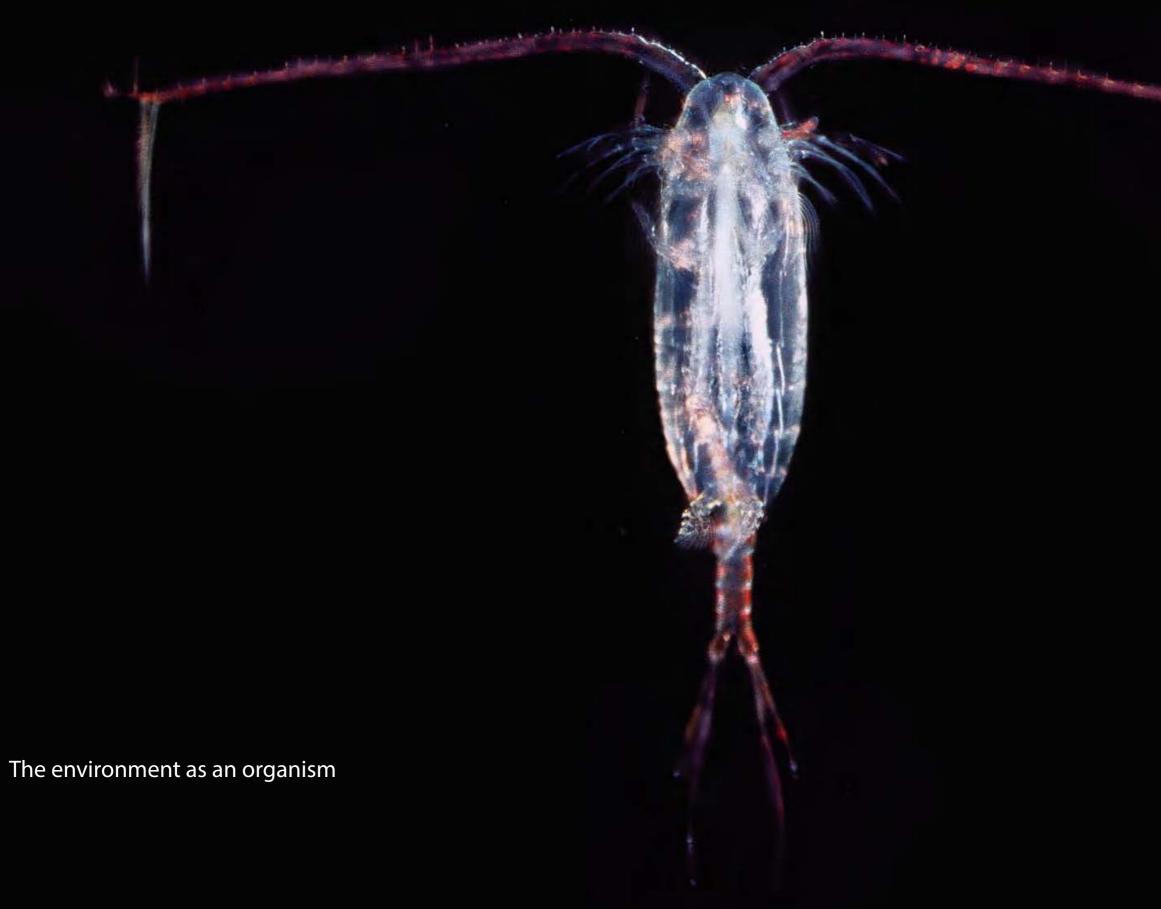

#### **BUILT PROJECTS OF NON-STANDARD ARCHITECTURE & INTERACTIVE SYSTEMS**

The Mosque/athedral of Cordoba

Sensor, Controller & Actuator

Project Bloom, Material as actuator

Holozoic Ground & Eden: Sonic Eco-system