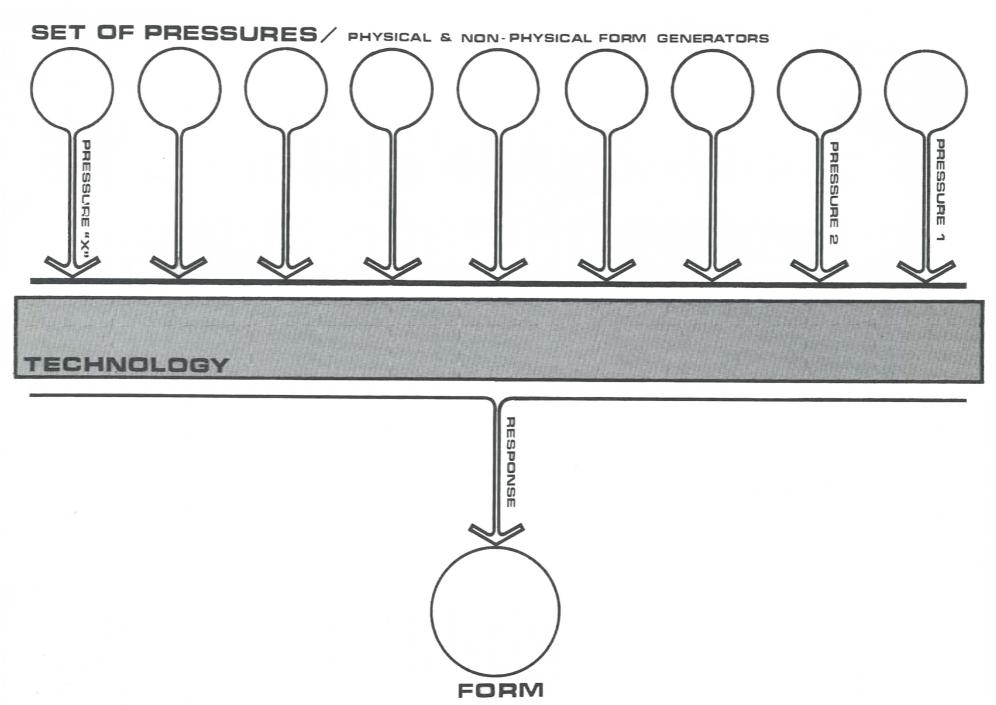

N OF ARCHITECTS

**ARCHITECTURAL AND MEDIA STUDIES** 

CHEUNG CHEUK MING GROUP10



FLYKNIT - NIKE





CHEUNG CHEUK MING GROUP10



CHITIN 3D PRINT - MIT MEDIA LAB



ENERGY GENERATING CLOTHING - MIT MEDIA LAB



**UHPC - G.TECZ ENGINEERING** 





EXTENDED WAALBRIDGE NIJMEGEN - ZJA



JOCKEY CLUB INNOVATION TOWER - ZAHA HADID



SPORTCAMPUS ZUIDERPARK - ABT (CONSULTING ENGINEER)

CHEUNG CHEUK MING GROUP10



#### **NON-STANDARD ARCHITECTURE & INTERACTIVE SYSTEMS**



New departure station Erasmusline, The Hague. Designed by ZJA



## 3D printed product used by Alamir Mohsen



#### MSC1 HYPERBODY WORKSHOP PROTOTYPE





### ALGORITHMIC DIAGRAM OF INTERACTIVE SYSTEMS



#### **BUILT PROJECTS OF NON-STANDARD ARCHITECTURE & INTERACTIVE SYSTEMS**







The Mosque/athedral of Cordoba









Sensor, Controller & Actuator



Project Bloom, Material as actuator



Holozoic Ground & Eden: Sonic Eco-system











SHoP & Fabrication