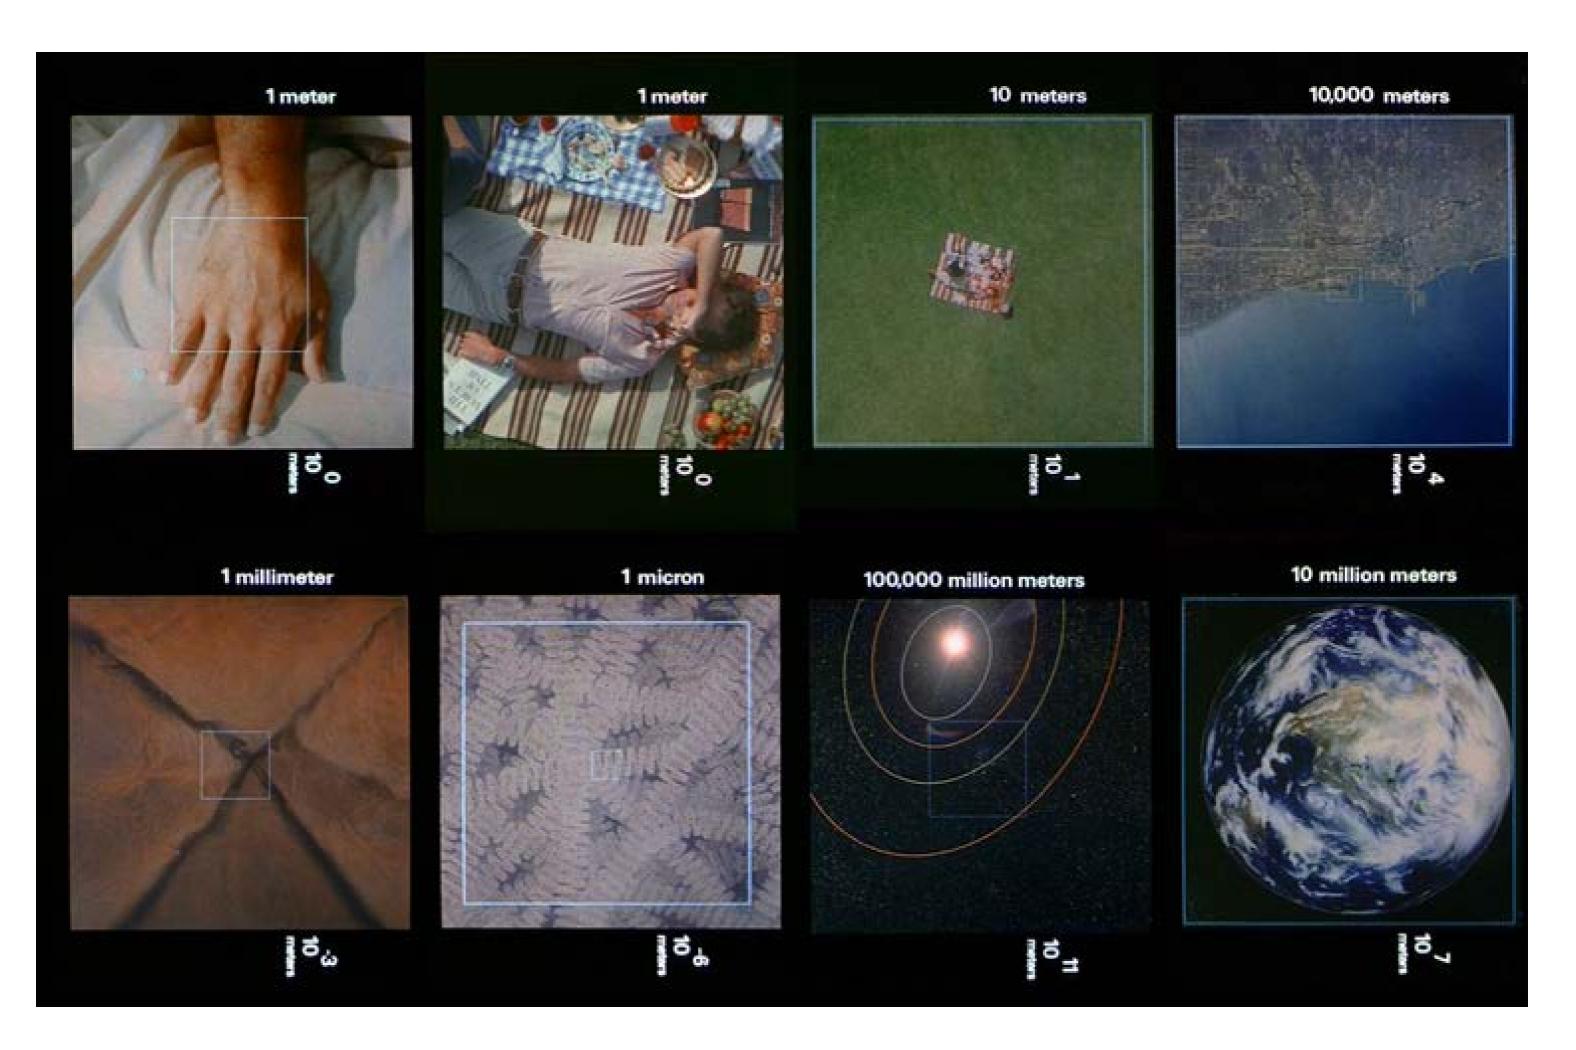

## HOW TO CHANGE THE ARCHITECTURAL LANDSCAPE

SMALL SCALE MEDIUM SCALE

LARGE SCALE

STEPHEN RENARD GROUP10

Coogle

MSLP: 1019 hPa RH: 49% 1 mm

18

Opera Mobile

15

22

80

09.05

SMALL SCALE: SMARTPHONE

MEDIUM SCALE

LARGE SCALE

STEPHEN RENARD GROUP10