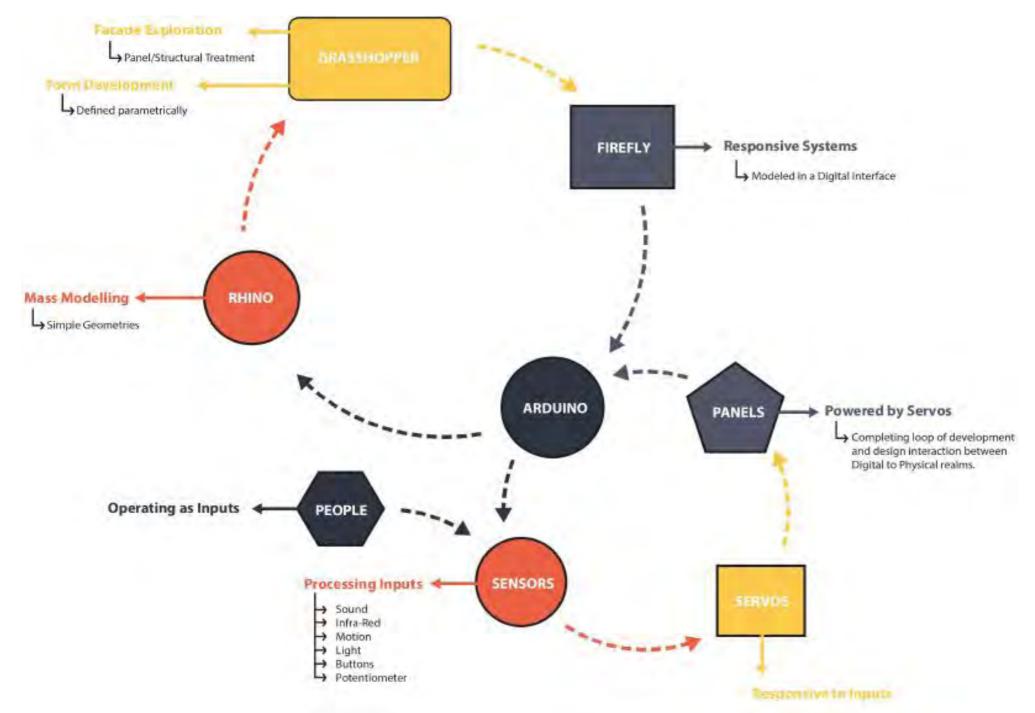

ARCHITECTURAL LANDSCAPE

Small Scale: Smartphone

DIGM SCALE: INSTALLATIONS

AGE SCALE: ARCHITECTURE



# THE FUTURE OF ARCHITECTURE DESIGN DESIGN

POSITIONING AND ADPTATION OF ARCHITECTS

**ARCHITECTURAL AND MEDIA STUDIES** 

CHEUNG CHEUK MING GROUP10



FLYKNIT - NIKE





CHEUNG CHEUK MING GROUP10



CHITIN 3D PRINT - MIT MEDIA LAB



ENERGY GENERATING CLOTHING - MIT MEDIA LAB



**UHPC - G.TECZ ENGINEERING** 





EXTENDED WAALBRIDGE NIJMEGEN - ZJA



JOCKEY CLUB INNOVATION TOWER - ZAHA HADID



SPORTCAMPUS ZUIDERPARK - ABT (CONSULTING ENGINEER)

CHEUNG CHEUK MING GROUP10



#### **NON-STANDARD ARCHITECTURE & INTERACTIVE SYSTEMS**



New departure station Erasmusline, The Hague. Designed by ZJA



## 3D printed product used by Alamir Mohsen



#### MSC1 HYPERBODY WORKSHOP PROTOTYPE





### ALGORITHMIC DIAGRAM OF INTERACTIVE SYSTEMS



#### **BUILT PROJECTS OF NON-STANDARD ARCHITECTURE & INTERACTIVE SYSTEMS**







The Mosque/athedral of Cordoba









Sensor, Controller & Actuator



Project Bloom, Material as actuator



Holozoic Ground & Eden: Sonic Eco-system











SHoP & Fabrication