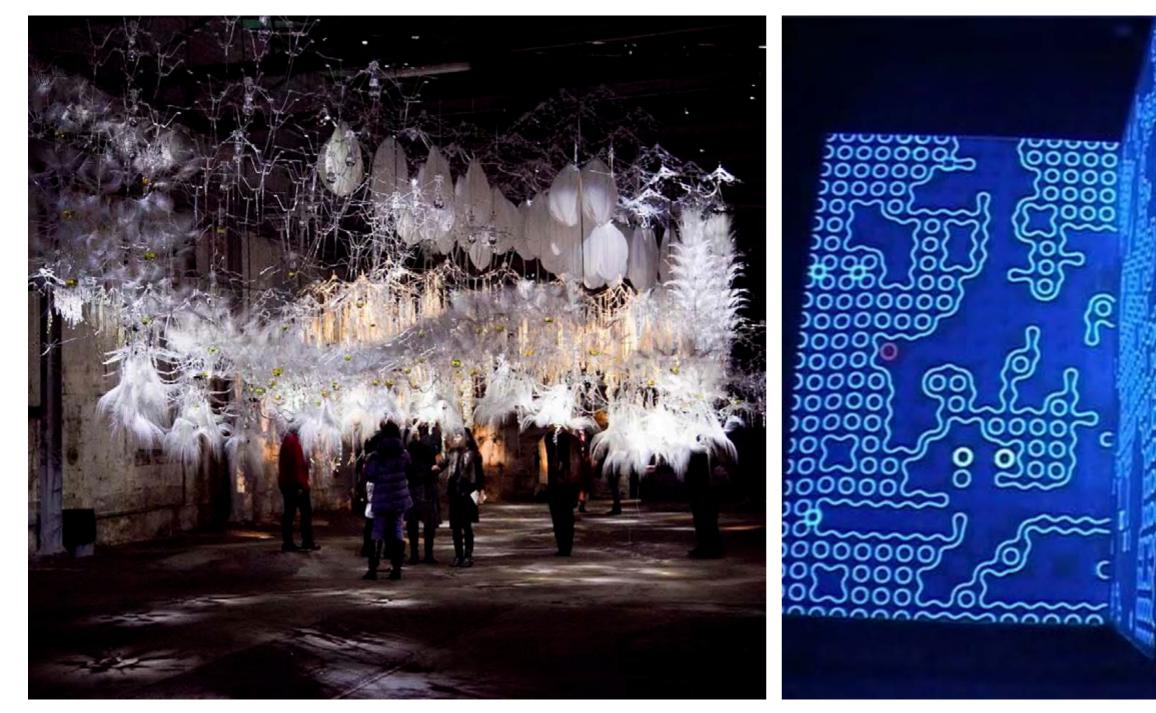

GROUP10



FLYKNIT - NIKE





CHEUNG CHEUK MING GROUP10



CHITIN 3D PRINT - MIT MEDIA LAB



ENERGY GENERATING CLOTHING - MIT MEDIA LAB



**UHPC - G.TECZ ENGINEERING** 





EXTENDED WAALBRIDGE NIJMEGEN - ZJA



JOCKEY CLUB INNOVATION TOWER - ZAHA HADID



SPORTCAMPUS ZUIDERPARK - ABT (CONSULTING ENGINEER)

CHEUNG CHEUK MING GROUP10



#### **NON-STANDARD ARCHITECTURE & INTERACTIVE SYSTEMS**



New departure station Erasmusline, The Hague. Designed by ZJA



## 3D printed product used by Alamir Mohsen



#### MSC1 HYPERBODY WORKSHOP PROTOTYPE





### ALGORITHMIC DIAGRAM OF INTERACTIVE SYSTEMS



#### **BUILT PROJECTS OF NON-STANDARD ARCHITECTURE & INTERACTIVE SYSTEMS**







The Mosque/athedral of Cordoba









Sensor, Controller & Actuator



Project Bloom, Material as actuator



Holozoic Ground & Eden: Sonic Eco-system











SHoP & Fabrication