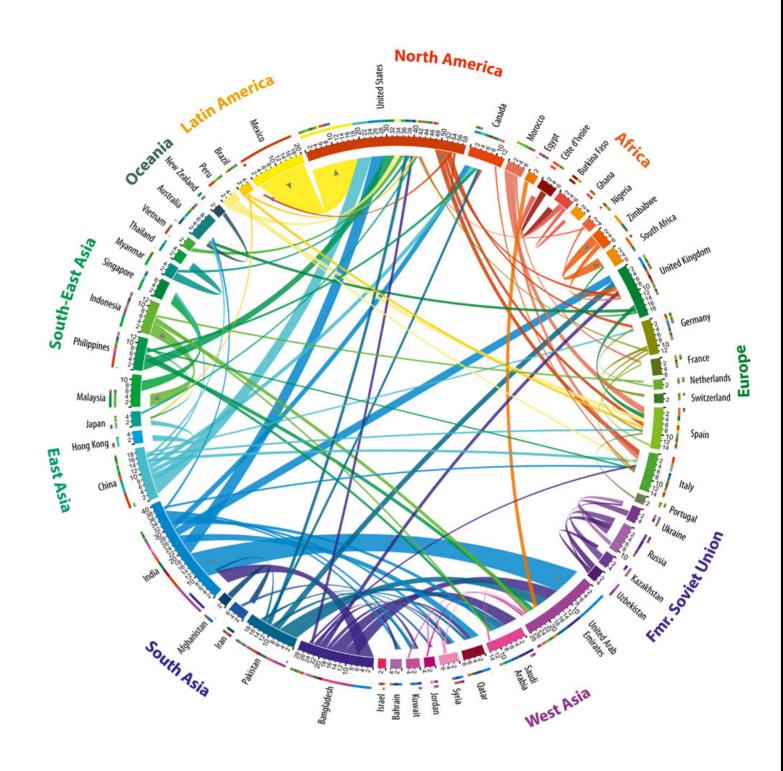

## **MIGRATION**

**SECORIAN MARKUS** 

X JAN KSIAZEK

O PAWEL KRYNSKI

YAFIM SIMANOVSKY **HYPERBODY MSC1** 

Data presented in the Migration Pavilion is coming from Global Migration Data Sheet 2005-10 from Wittgenstein Centre and Vienna Institute of Demography. The paper shows *Unique estimates of migration flows* between the top 50 sending and receiving countries. Chart used as a data base: Immigration (in), emigration (out) and net migration flows for 196 countries in 2005–10 (in 1,000s) The estimates capture the number of people who perma-

nently changed their country of residence over the fiveyear period 2005 to 2010 and thus reflect movements over a longer time period than currently published statistics.

## Immigration (in), emigration (out) and net migration flows for 196 countries in 2005–10 (in 1,000s)

| Country              | In   | 0ut | Net  | Country                    | ln   | 0ut  | Net   | Country                  | ln  | 0ut | Net  | Country             | In  | 0ut  | Net   | Country              | In   | Out  | Net  |
|----------------------|------|-----|------|----------------------------|------|------|-------|--------------------------|-----|-----|------|---------------------|-----|------|-------|----------------------|------|------|------|
| EUROPE               |      |     |      | Ukraine                    | 386  | 426  | -41   | Venezuela                | 111 | 71  | 40   | Nigeria             | 150 | 435  | -286  | Kyrgyzstan           | 0    | 132  | -132 |
| Albania              | 31   | 79  | -48  | United Kingdom             | 1722 | 700  | 1021  | Virgin Islands           | 0   | 3   | -4   | Republic of Congo   | 50  | 0    | 50    | Laos                 | 0    | 75   | -75  |
| Austria              | 214  | 54  | 160  | AMERICA                    |      |      |       | AFRICA                   |     |     |      | Réunion             | 3   | 3    | 0     | Lebanon              | 87   | 99   | -13  |
| Belarus              | 60   | 110 | -51  | Argentina                  | 74   | 273  | -200  | Algeria                  | 55  | 195 | -140 | Rwanda              | 62  | 47   | 15    | Macao SAR            | 55   | 4    | 50   |
| Belgium              | 215  | 15  | 200  | Aruba                      | 4    | 0    | 4     | Angola                   | 83  | 0   | 82   | Sao Tome & Principe | 0   | 7    | -7    | Malaysia             | 696  | 610  | 85   |
| Bosnia & Herzegovina | 20   | 30  | -10  | Bahamas                    | 6    | 0    | 6     | Benin                    | 79  | 28  | 50   | Senegal             | 19  | 151  | -133  | Maldives             | 0    | 0    | -1   |
| Bulgaria             | 34   | 84  | -50  | Barbados                   | 2    | 2    | -1    | Botswana                 | 38  | 19  | 18   | Sierra Leone        | 75  | 14   | 60    | Mongolia             | 0    | 15   | -15  |
| Croatia              | 37   | 27  | 10   | Belize                     | 6    | 7    | -1    | Burkina Faso             | 263 | 387 | -124 | Somalia             | 0   | 299  | -300  | Myanmar              | 0    | 498  | -499 |
| Cyprus               | 45   | 1   | 44   | Bolivia                    | 28   | 193  | -165  | Burundi                  | 370 | 0   | 370  | South Africa        | 799 | 98   | 701   | Nepal                | 81   | 179  | -99  |
| Czech Republic       | 241  | 0   | 240  | Brazil                     | 5    | 506  | -502  | Cameroon                 | 35  | 53  | -18  | Sudan               | 199 | 62   | 137   | North Korea          | 19   | 22   | -3   |
| Denmark              | 109  | 19  | 90   | Canada                     | 1392 | 293  | 1098  | Cape Verde               | 3   | 20  | -18  | Swaziland           | 11  | 17   | -6    | Oman                 | 184  | 31   | 153  |
| Estonia              | 4    | 4   | 0    | Chile                      | 101  | 71   | 30    | Central African Republic | 39  | 34  | 5    | Tanzania            | 67  | 366  | -299  | Pakistan             | 33   | 2022 | -199 |
| Finland              | 73   | 0   | 72   | Colombia                   | 20   | 139  | -120  | Chad                     | 74  | 149 | -75  | Togo                | 12  | 17   | -5    | Palestine            | 0    | 89   | -90  |
| France               | 752  | 251 | 500  | Costa Rica                 | 119  | 43   | 75    | Comoros                  | 0   | 10  | -10  | Tunisia             | 9   | 28   | -20   | Philippines          | 30   | 1260 | -123 |
| Germany              | 1330 | 780 | 550  | Cuba                       | 0    | 190  | -191  | Côte d'Ivoire            | 206 | 565 | -359 | Uganda              | 12  | 146  | -134  | Qatar                | 862  | 5    | 857  |
| Greece               | 212  | 58  | 154  | Dominican Republic         | 65   | 205  | -140  | Congo DR                 | 72  | 94  | -22  | Western Sahara      | 47  | 0    | 47    | Saudi Arabia         | 1287 | 230  | 1056 |
| Hungary              | 84   | 9   | 75   | Ecuador                    | 139  | 259  | -120  | Djibouti                 | 2   | 2   | 0    | Zambia              | 42  | 126  | -85   | Singapore            | 721  | 0    | 721  |
| celand               | 13   | 2   | 10   | El Salvador                | 3    | 295  | -292  | Egypt                    | 50  | 393 | -343 | Zimbabwe            | 0   | 899  | -900  | South Korea          | 80   | 110  | -30  |
| Ireland              | 167  | 67  | 100  | French Guiana              | 9    | 3    | 6     | Equatorial Guinea        | 20  | 0   | 20   | ASIA                |     |      |       | Sri Lanka            | 1    | 250  | -250 |
| Italy                | 2007 | 8   | 1999 | Grenada                    | 0    | 5    | -5    | Eritrea                  | 56  | 0   | 55   | Afghanistan         | 13  | 392  | -379  | Syria                | 397  | 452  | -55  |
| Latvia               | 0    | 10  | -10  | Guadeloupe                 | 2    | 5    | -4    | Ethiopia                 | 0   | 296 | -297 | Armenia             | 19  | 94   | -75   | Tajikistan           | 0    | 296  | -296 |
| Lithuania            | 0    | 36  | -36  | Guatemala                  | 5    | 205  | -200  | Gabon                    | 35  | 30  | 5    | Azerbaijan          | 67  | 13   | 53    | Thailand             | 508  | 15   | 493  |
| Luxembourg           | 43   | 0   | 42   | Guyana                     | 3    | 43   | -40   | Gambia                   | 25  | 38  | -14  | Bahrain             | 447 | 0    | 447   | Turkmenistan         | 2    | 56   | -55  |
| Macedonia            | 18   | 16  | 2    | Haiti                      | 1    | 241  | -240  | Ghana                    | 263 | 312 | -50  | Bangladesh          | 18  | 2918 | -2900 | United Arab Emirates | 3077 | 0    | 3076 |
| Malta                | 5    | 0   | 5    | Honduras                   | 1    | 101  | -100  | Guinea                   | 3   | 302 | -300 | Bhutan              | 19  | 2    | 16    | Uzbekistan           | 7    | 525  | -519 |
| Moldova              | 7    | 179 | -172 | Jamaica                    | 2    | 102  | -100  | Guinea-Bissau            | 8   | 18  | -10  | Brunei              | 49  | 46   | 3     | Vietnam              | 19   | 448  | -430 |
| Montenegro           | 18   | 20  | -3   | Martinique                 | 2    | 4    | -2    | Kenya                    | 80  | 268 | -188 | Cambodia            | 0   | 254  | -255  | Yemen                | 77   | 211  | -134 |
| Netherlands          | 297  | 247 | 50   | Mexico                     | 123  | 1926 | -1803 | Lesotho                  | 1   | 21  | -20  | China               | 127 | 2021 | -1895 | OCEANIA              |      | 211  |      |
| Norway               | 171  | 0   | 171  | Netherlands Antilles       | 11   | 3    | 8     | Liberia                  | 322 | 21  | 300  | East Timor          | 0   | 49   | -50   | Australia            | 1164 | 39   | 1125 |
| Poland               | 93   | 38  | 55   | Nicaragua                  | 0    | 200  | -200  | Libya                    | 32  | 52  | -21  | Georgia             | 1   | 151  | -150  | Fiji                 | 2    | 31   | -29  |
| Portugal             | 316  | 166 | 150  | Panama                     | 28   | 17   | 11    | Madagascar               | 2   | 8   | -6   | Hong Kong SAR       | 332 | 156  | 176   | French Polynesia     | 0    | 1    | -1   |
| Romania              | 42   | 142 | -100 | Paraguay                   | 6    | 46   | -40   | Malawi                   | 19  | 38  | -20  | India               | 709 | 3632 | -2924 | Guam                 | 6    | 6    | 0    |
| Russia               | 1409 | 273 | 1135 | Peru                       | 0    | 724  | -725  | Mali                     | 16  | 116 | -100 | Indonesia           | 0   | 1276 | -1277 | Micronesia           | 0    | 8    | -9   |
| Serbia               | 175  | 175 | 0    | Puerto Rico                | 1    | 146  | -146  | Mauritania               | 21  | 10  | 10   | Iran                | 291 | 474  | -184  | New Caledonia        | 6    | 0    | 6    |
| Slovakia             | 37   | 0   | 36   | Saint Lucia                | 1    | 2    | -1    | Mauritius                | 10  | 10  | 0    | Iraq                | 0   | 149  | -149  | New Zealand          | 247  | 182  | 65   |
| ilovenia             | 24   | 2   | 22   | Saint Vincent & Grenadines | 0    | 5    | -5    | Mayotte                  | 3   | 3   | -1   | Israel              | 364 | 90   | 273   | Papua New Guinea     | 6    | 5    | 0    |
| Spain                | 2412 | 162 | 2250 | Suriname                   | 1    | 6    | -5    | Morocco                  | 2   | 676 | -675 | Japan               | 440 | 170  | 269   | Samoa                | 1    | 16   | -16  |
| Sweden               | 318  | 53  | 265  | Trinidad and Tobago        | 1    | 20   | -20   | Mozambique               | 119 | 138 | -20  | Jordan              | 380 | 177  | 203   | Solomon Islands      | 0    | 0    | 0    |
| witzerland           | 306  | 123 | 182  | United States              | 6391 | 1431 | 4959  | Namibia                  | 19  | 21  | -20  | Kazakhstan          | 343 | 335  | 7     | Tonga                | 0    | 8    | -9   |
| urkey                | 112  | 161 | -49  | Uruguay                    | 2    | 53   | -50   | Niger                    | 31  | 58  | -27  | Kuwait              | 400 | 123  | 277   | Vanuatu              | 0    | 0    | 0    |